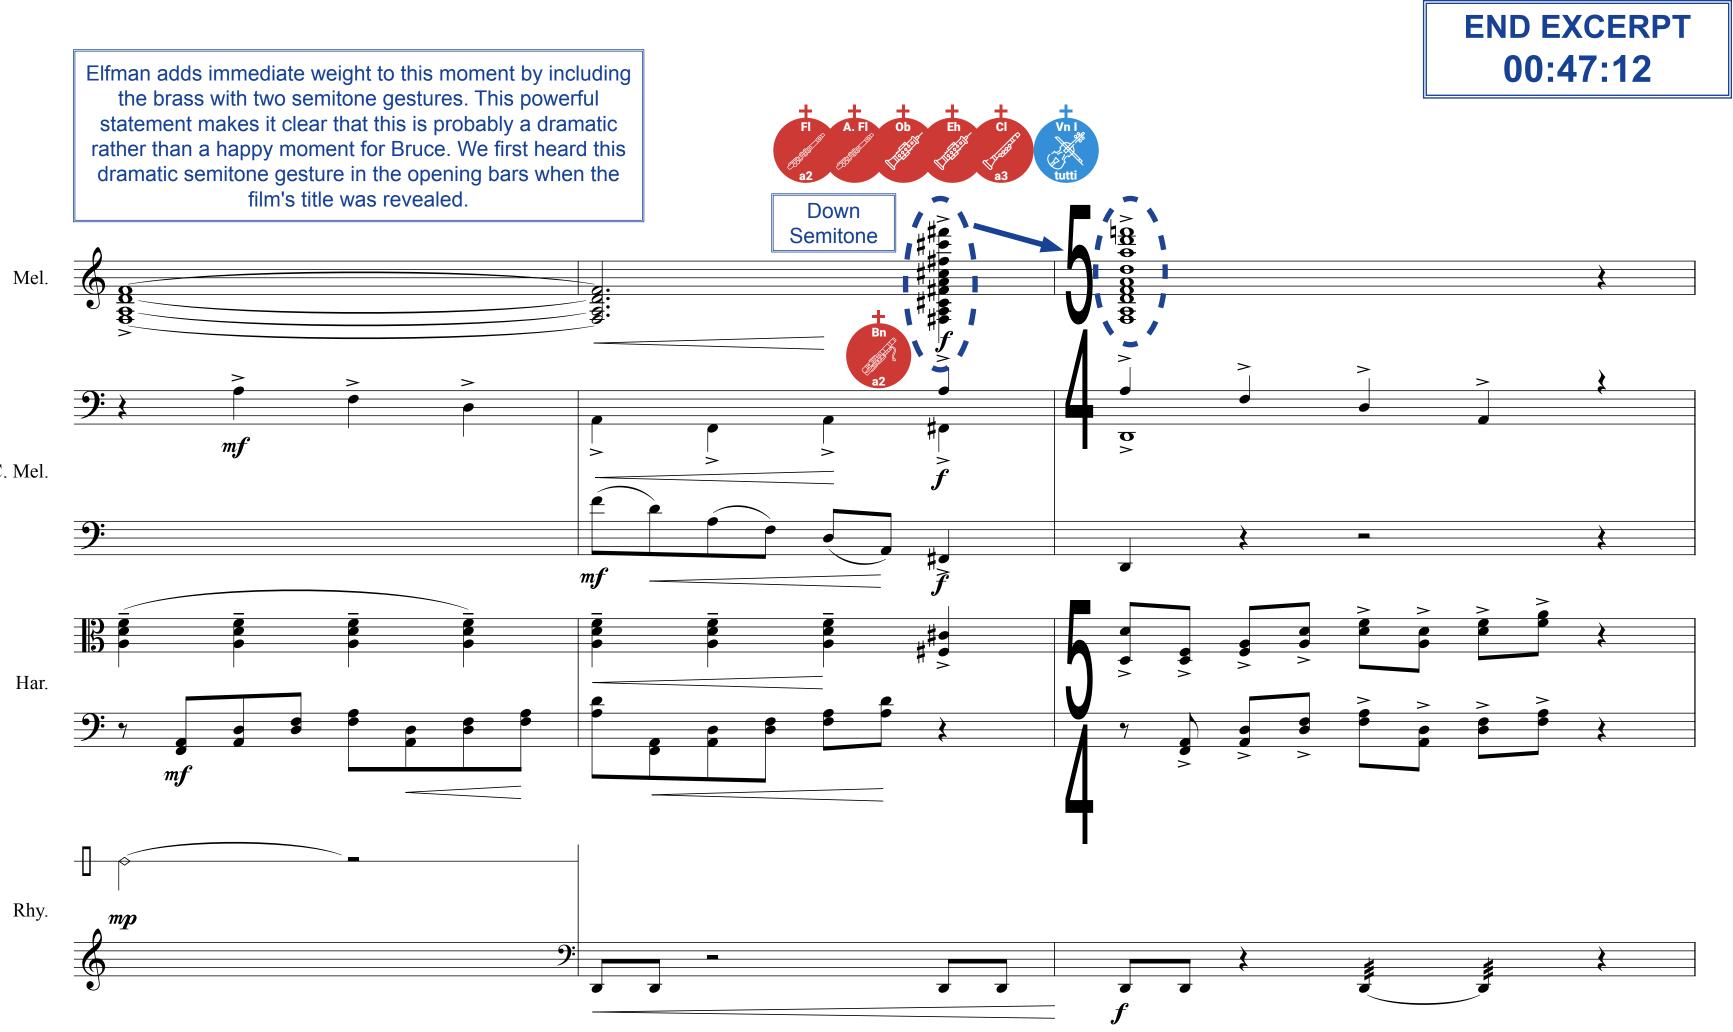

| A. FI Ob Vn I Vn II | Harmony        | j<br>j     |                            |              |   |
|             | Fl<br>Balant<br>a2  |                |            | ₽<br>₽<br>₽<br>₽<br>₽<br>₽ | <br><b>8</b> |   |
|             | Hrp                 | Rhythm         | 6          | #•<br>pp                   |              | • |
|             | Hrp                 |                | <b>9</b> : | #•<br>pp                   | <br>#e       |   |
| CUE:<br>pro |                     |                |            |                            | 27           |   |



TO LEARN MORE ABOUT THIS C

youtube.com/@sonicscapep





## 00:46:54



| -            |
|--------------|
| <u>.</u>     |
| - <b>!</b> · |
|              |
|              |
|              |
|              |

## 00:47:03







C. Mel.