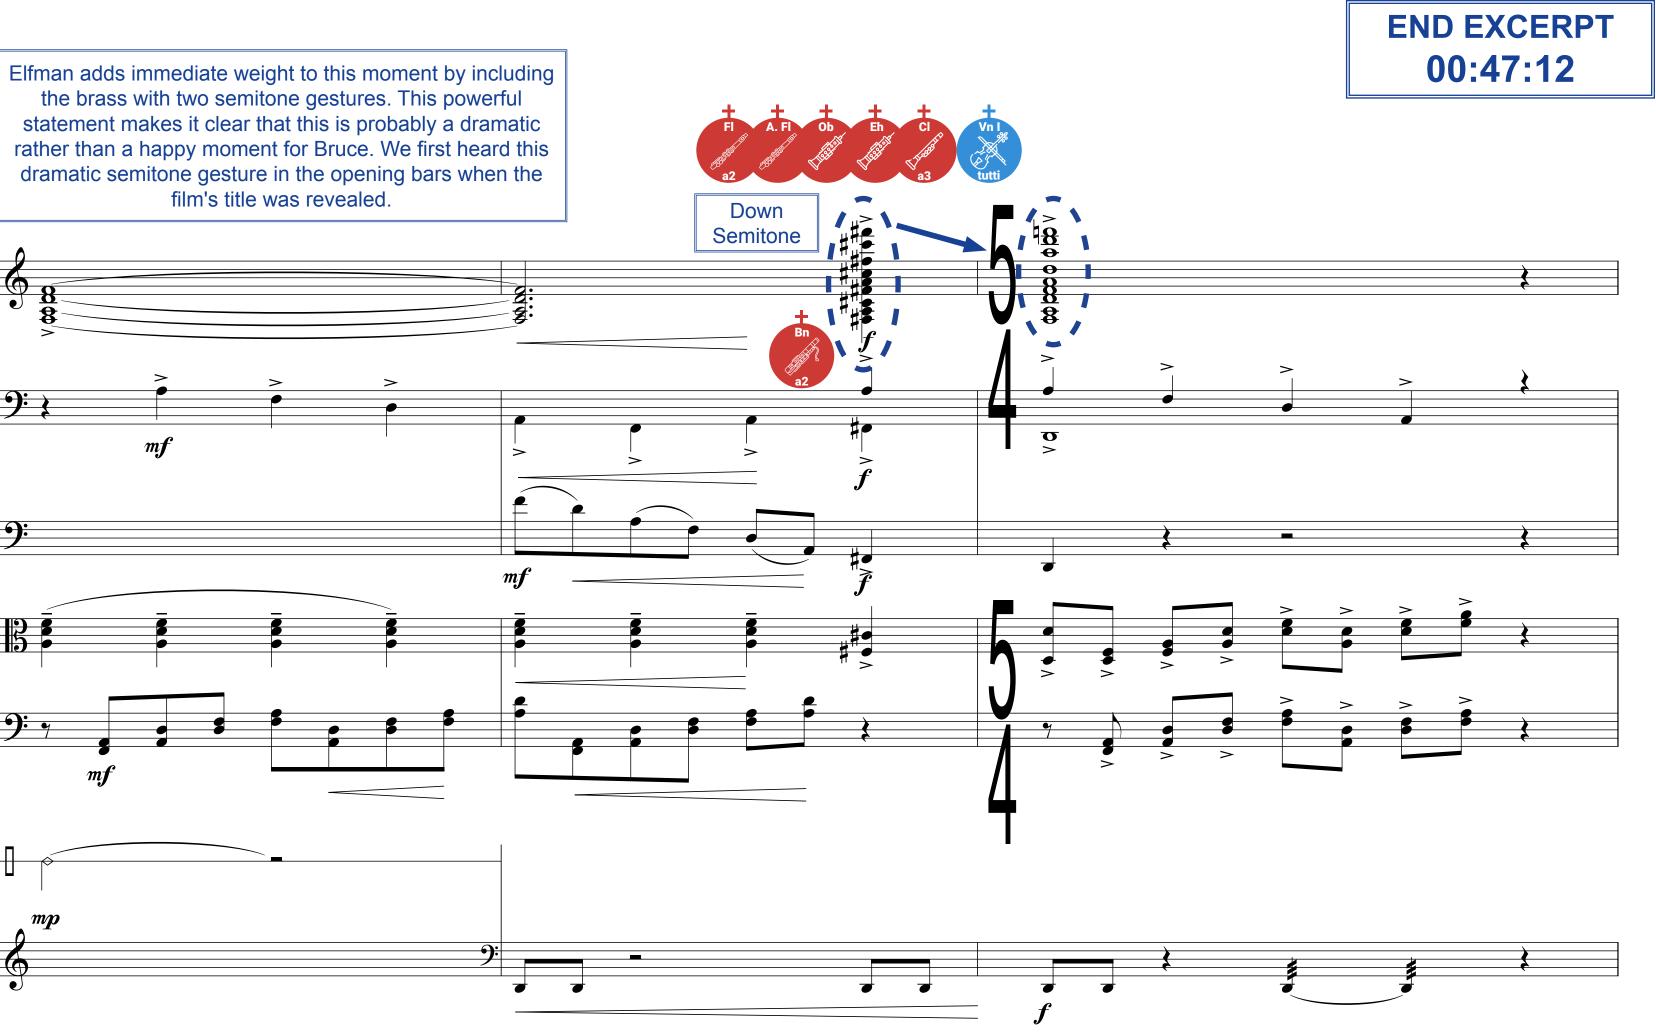

| A. FI Ob Vn I Vn II | Harmony        | j<br>j     |                            |              |   |
|             | Fl<br>Balant<br>a2  |                |            | ₽<br>₽<br>₽<br>₽<br>₽<br>₽ | <br><b>8</b> |   |
|             | Hrp                 | Rhythm         | 6          | #•<br>pp                   |              | • |
|             | Hrp                 |                | <b>9</b> : | #•<br>pp                   | <br>#e       |   |
| CUE:<br>pro |                     |                |            |                            | 27           |   |



TO LEARN MORE ABOUT THIS C

youtube.com/@sonicscapep





## 00:46:54



| -            |
|--------------|
| <u>.</u>     |
| - <b>!</b> · |
|              |
|              |
|              |
|              |

## 00:47:03







C. Mel.