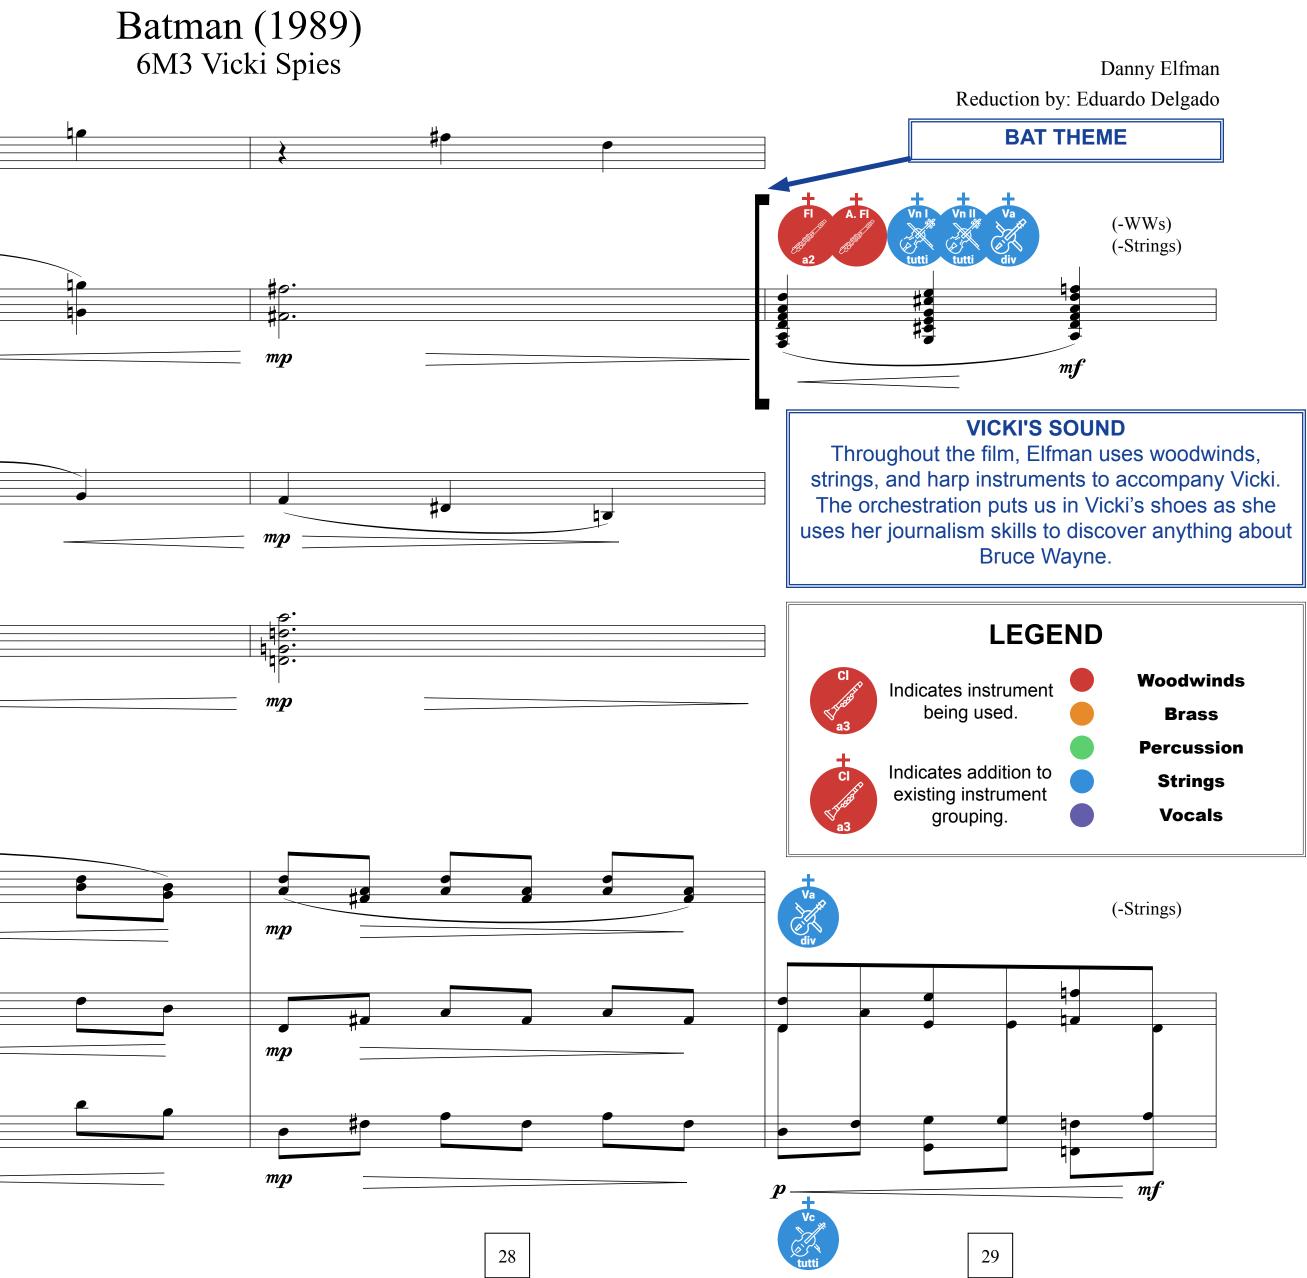

|             | Glock               | Embellishments | 6          | 2                          | <br><br><br> |   |
|-------------|---------------------|----------------|------------|----------------------------|--------------|---|
|             | Pno<br>Vn II<br>div | Melody         | <u>i</u>   | #o<br>#o<br>₽pp            |              |   |
|             | Vc                  | Counter Melody | <b>):</b>  | 2                          | <br>pp       |   |
|             | A. FI Ob Vn I Vn II | Harmony        | j<br>j     |                            |              |   |
|             | Fl<br>Balant<br>a2  |                |            | ₽<br>₽<br>₽<br>₽<br>₽<br>₽ | <br><b>8</b> |   |
|             | Hrp                 | Rhythm         | 6          | #•<br>pp                   |              | • |
|             | Hrp                 |                | <b>9</b> : | #•<br>pp                   | <br>#e       |   |
| CUE:<br>pro |                     |                |            |                            | 27           |   |