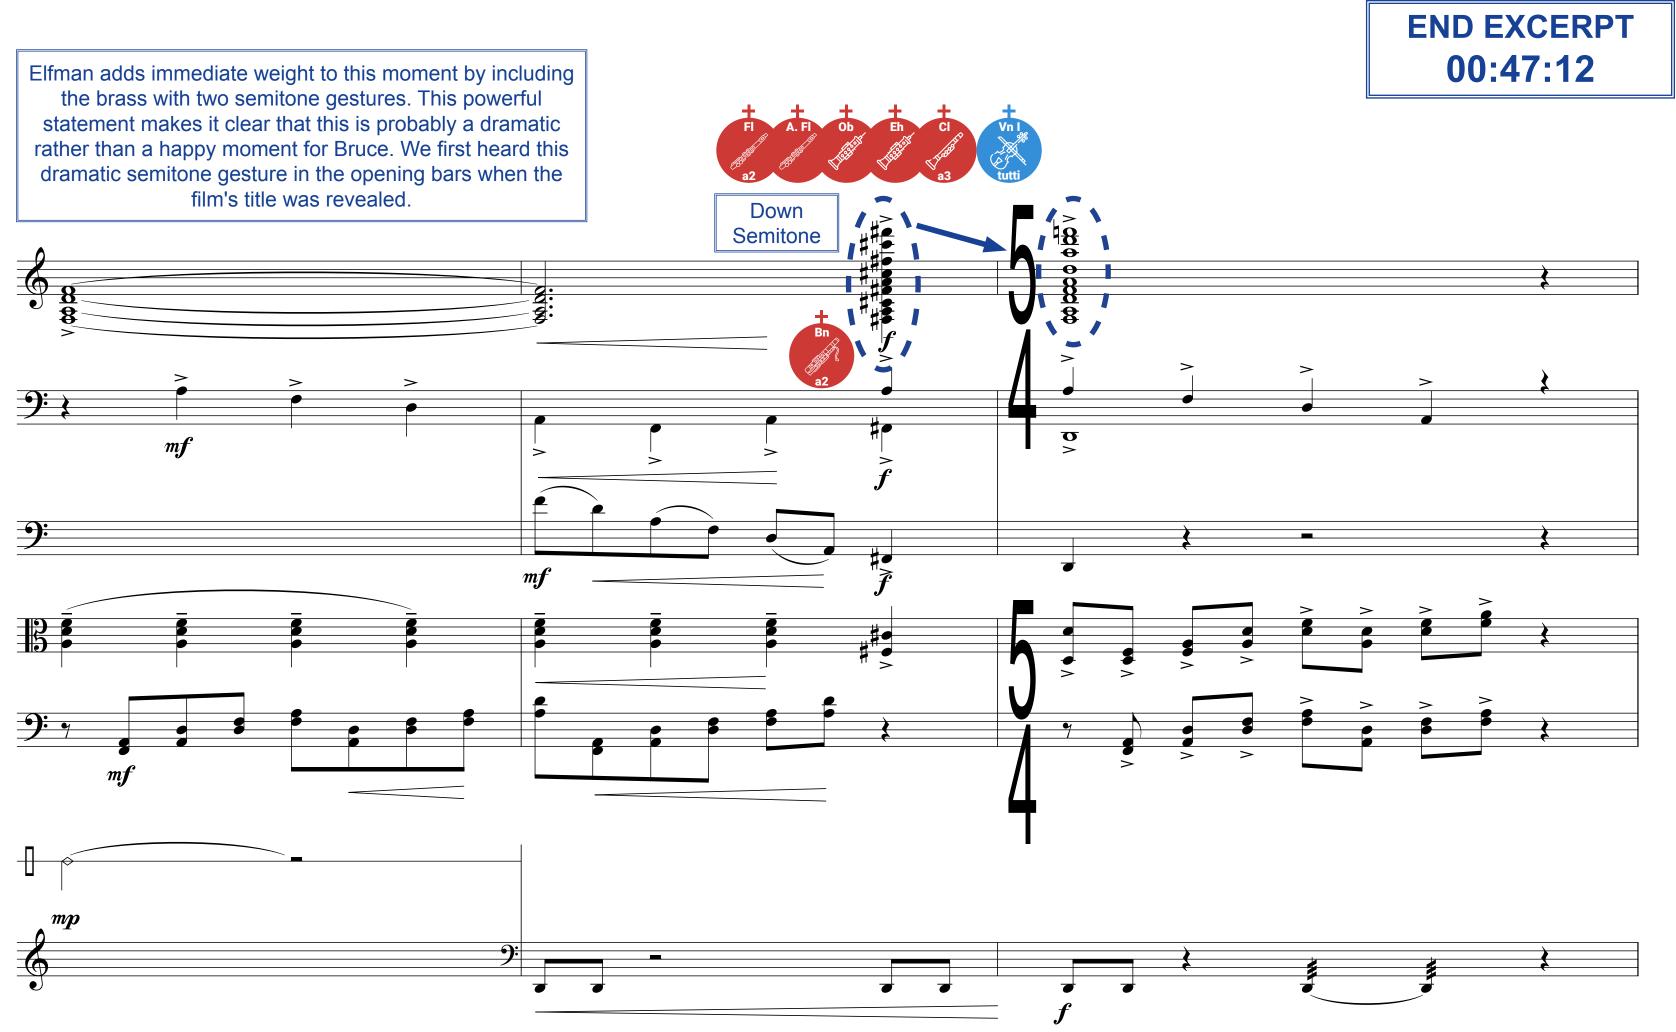

## 00:46:54

| -            |
|--------------|
| <u>.</u>     |
| - <b>!</b> · |
|              |
|              |
|              |
|              |

## 00:47:03

C. Mel.